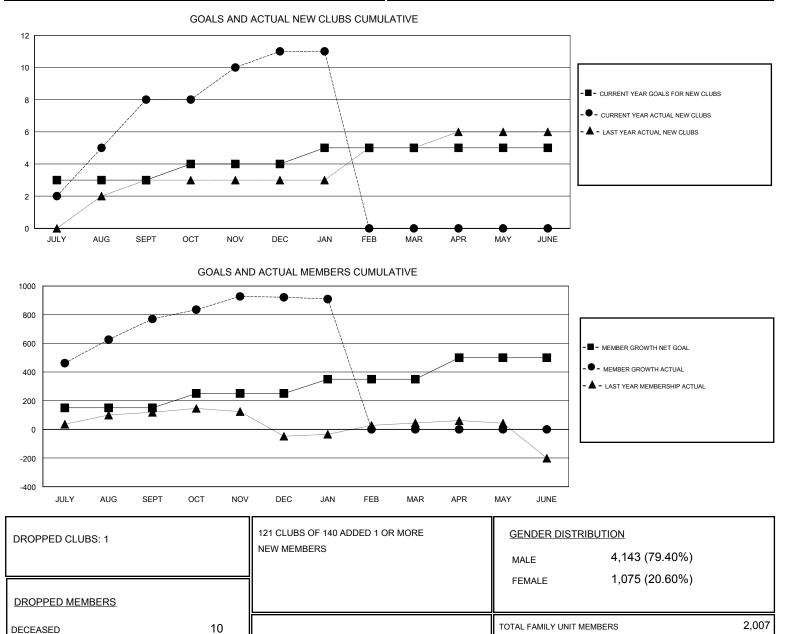

|----------------|
| Clubs<br>RESULTS FOR 2019-2020              |                |             |             | Members<br>RESULTS FOR 2019-2020            |                   |                  |                |
|                                             |                |             |             |                                             |                   |                  |                |
| JULY/AUG/SEPT<br>OCT/NOV/DEC<br>JAN/FEB/MAR | 3<br>1<br>1    | 8<br>3<br>0 | 0<br>0<br>1 | JULY/AUG/SEPT<br>OCT/NOV/DEC<br>JAN/FEB/MAR | 150<br>100<br>100 | 888<br>252<br>37 | 85<br>96<br>47 |
| JAN/FEB/MAR<br>APR/MAY/JUNE                 | 0              | 0           | 0           | APR/MAY/JUNE                                | 150               | 0                | 0              |



CLICK HERE FOR CUMULATIVE

MEMBERSHIP DATA

28

190

228

CLUB CANCELLED

OTHER

TOTAL MBR0181 FAMILY MEMBERS PAYING HALF

DUES

1,079